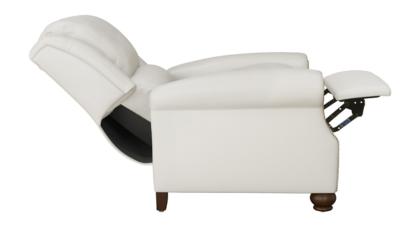

**Three Position Recliner** 

The three-position recliner fully extends to a depth of 61 inches.

**Concealed Cleanout** Concealed cleanout

eliminates a debris build-up behind the seat cushion

Optional without Nail **Head Trim** 