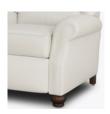

## Recliner

Plush, is what best describes Kwalu's Nocera Recliner. This push back recliner is fully upholstered with cushioning in the back, arms and seat to create incredibly comfortable support for the user. The elegant design of the Nocera is available with or without decorative nail head trim on the arm fronts, extending to the bun style front legs. All legs on this recliner are made of Kwalu Classic material.

Available without nail head trim on arm fronts.