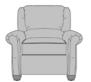

Model: NCR1111 37.75W 36.5D 38.25H 22SW 19.5SD 20SH 24AH 61 Ext. Depth

### Statement of Line

NCR1110 37.75W 36.5D 38.25H 24AH

61 Ext. Depth

NCR1111

37.75W 36.5D 38.25H 24AH 61 Ext. Depth