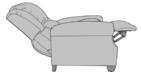

**Three Position Recliner** 

The three-position recliner fully extends to a depth of 61 inches.

**Concealed Cleanout** Concealed cleanout

eliminates a debris build-up behind the seat cushion

Optional without Nail **Head Trim** 