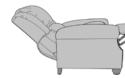

**Three Position Recliner** 

The three-position recliner fully extends to a depth of 61 inches.

**Concealed Cleanout** Concealed cleanout

eliminates a debris build-up behind the seat cushion

Optional without Nail **Head Trim** 