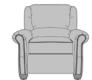

## Recliner

Plush, is what best describes Kwalu's Nocera Recliner. This push back recliner is fully upholstered with cushioning in the back, arms and seat to create incredibly comfortable support for the user. The elegant design of the Nocera is available with or without decorative nail head trim on the arm fronts, extending to the bun style front legs. All legs on this recliner are made of Kwalu Classic material.

Model: NCR1111 37.75W 36.5D 38.25H 22SW 19.5SD 20SH 24AH 61 Ext. Depth

Available without nail head trim on arm fronts.