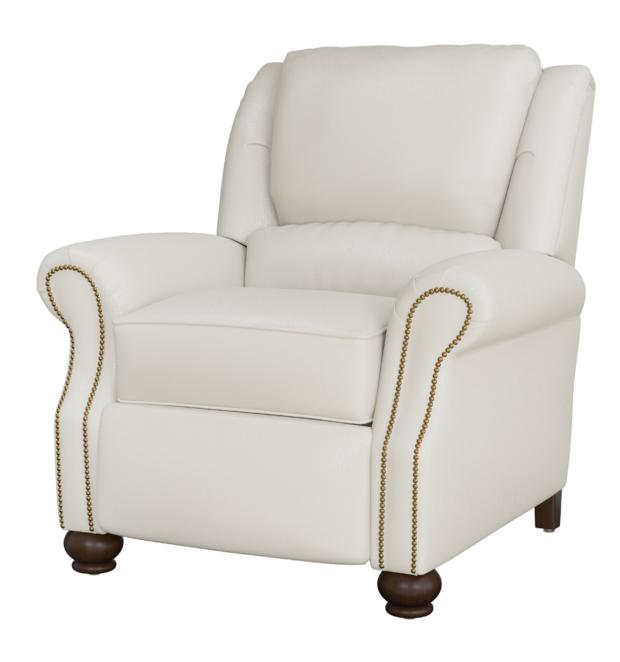

## Recliner

Plush, is what best describes Kwalu's Nocera Recliner. This push back recliner is fully upholstered with cushioning in the back, arms and seat to create incredibly comfortable support for the user. The elegant design of the Nocera is available with or without decorative nail head trim on the arm fronts, extending to the bun style front legs. All legs on this recliner are made of Kwalu Classic material.

Model: NCR1111 37.75W 36.5D 38.25H 22SW 19.5SD 20SH 24AH 61 Ext. Depth