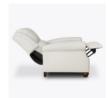

# nocera

## Recliner





Plush, is what best describes Kwalu's Nocera Recliner. This push back recliner is fully upholstered with cushioning in the back, arms and seat to create incredibly comfortable support for the user. The elegant design of the Nocera is available with or without decorative nail head trim on the arm fronts, extending to the bun style front legs. All legs on this recliner are made of Kwalu Classic material.



Model: NCR1111 37.75W 36.5D 38.25H 22SW 19.5SD 20SH 24AH 61 Ext. Depth

#### Features



#### **Durable Finish**

Kwalu's solid surface (1/8" thick) proprietary finish doesn't have any of the drawbacks of wood. The frames are moisture impervious, graffiti-resistant, easy to clean and maintenance-free.



**Three Position Recliner** 

The three-position recliner fully extends to a depth of 61 inches.



**Concealed Cleanout** Concealed cleanout

eliminates a debris build-up behind the seat cushion



Optional without Nail **Head Trim** 

Available without nail head trim on arm fronts.

### Statement of Line





NCR1110 37.75W 36.5D 38.25H 24AH

61 Ext. Depth





NCR1111

37.75W 36.5D 38.25H 24AH 61 Ext. Depth